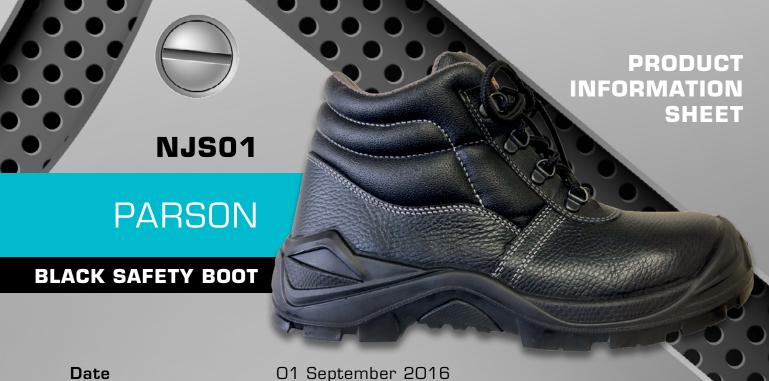

Pro-Fit Brand

Size Range 2 - 15 Unisex ISO 20345:2014 Specification

Style Ref. **JSO1** Prs/Carton 10

**Applications** Construction, Engineering, Agriculture,

Warehousing, General

Last/Fitting Wide fitting

## MATERIALS

Upper Material Genuine Leather

Sole Material Dual Density Polyurethane

Yes / 200 Joules Toe Cap

Steel Midsole Yes / Penetration Resistant Steel Inner Sole Yes / Anti-static / Arachna Comfort

## NOTES

- 1. Standard ISO 20345:2014 tested to ISO 20344:2011
- 2. 4 sets of D-rings for lacing
- 3. Extended PU toe-bump for added protection and scuff resistance
- 4. Anti-static, slip and abrasion resistant sole
- 5. Oil, Acid, Petrol & Diesel Resistant sole
- 6. Care should always be taken on wet or oily surface